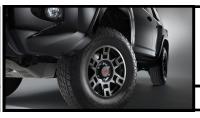

## TRD 17-INCH MATTE BLACK ALLOY WHEELS

These matte black alloys with the TRD logo center cap throw down while styling up.

\$972.50