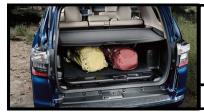

#### **CARGO NET - SPIDER**

Bulky backpacks and sleeping bags have a tendency to migrate around the cargo area, so keep them secured with a spider-style cargo net.

\$35.00