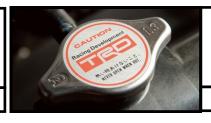

#### TRD RADIATOR CAP

The TRD radiator cap releases pressure at higher cooling system levels and protects your engine. Also: it looks awesome.

\$74.99