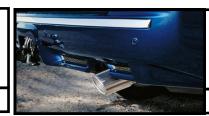

#### **EXHAUST TIP**

Add eye-catching style to your 4Runner with this shiny exhaust tip.

\$107.43