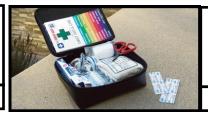

$147.38



#### REAR BUMPER APPLIQUE

Made of high-grade, nearly invisible urethane film, the rear bumper appliqué helps protect the top surface from unsightly scrapes and scratches.

\$132.00



#### **ASHTRAY CUP**

This convenient, self-contained ashtray cup fits snugly inside the cupholder.

\$17.00



#### **ALLOY WHEEL LOCKS**

Precisely machined, weight-balanced alloy wheel locks provide added protection for your wheels and tires.

\$65.95



## LOWER BODY MOLDING

When it comes to security, the VIP security system is the ideal addition.

\$315.00



## **CARPET FLOOR MATS**

These plush, long-wearing carpet floor mats help protect and dress

\$129.00



#### ALL-WEATHER FLOOR MATS

Count on these rugged all-weather floor mats to help protect the Avalon's original carpet.

\$99.00



#### FIRST AID KIT

Be prepared for life's little emergencies.

\$29.00



## **ILLUMINATED DOOR SILLS**

Help protect from scuffs and scrapes.

The black accent panel illuminates warm amber when the doors are opened.

\$423.76



#### **REMOTE ENGINE STARTER**

Have your vehicle's interior ready, waiting and comfortable in any kind of weather.

\$549.00



# Avalon

# Accessories



Let's Go Places



# HIDEAWAY CARGO NET

It is a versatile, lightweight solution to securing everyday items.

\$42.00



#### **CARGO TOTE**

This collapsible, soft-sided cargo tote secures a variety of items, and helps keep them upright and in place.

\$48.00



# **CARGO TRAY**

The tough, flexible cargo tray allows you to carry a wide variety of items, and helps protect your trunk area carpeting.

\$99.00