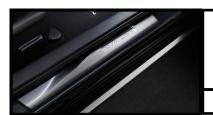

## **ILLUMINATED DOOR SILLS**

Help protect from scuffs and scrapes.

The black accent panel illuminates warm amber when the doors are opened.

\$423.76