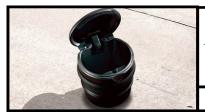

#### **ASHTRAY CUP**

This convenient, self-contained ashtray cup fits snugly inside the cupholder.

\$17.00