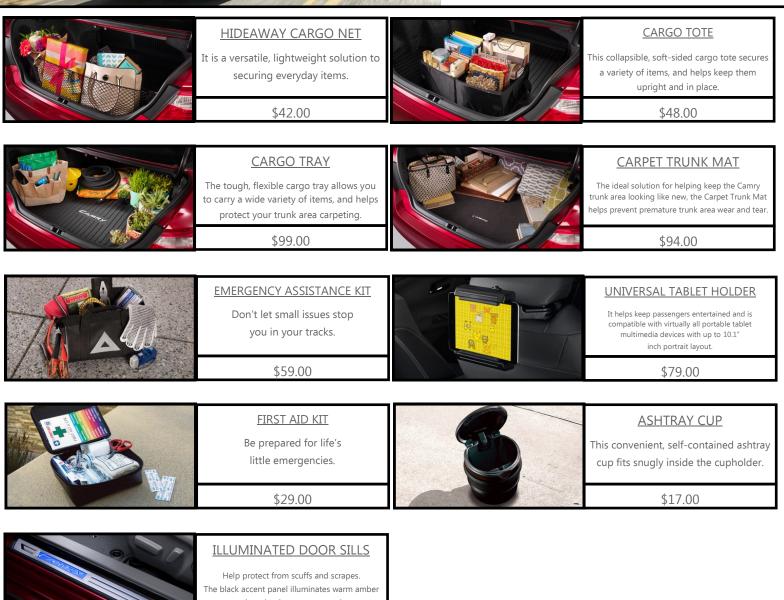

ry's distinctive exterior styling with a set of gleaming chromefinish lower door moldings

\$285.00



ALLOY WHEEL LOCKS

Precisely machined, weight-balanced alloy wheel locks provide added protection for your wheels and tires.

\$65.95





# ALL-WEATHER FLOOR LINERS

Toyota All-Weather Floor Liners are an advanced concept in superior protection for the vehicle interior.

\$139.00

### 17" LIQUID METAL FINISHED WHEELS

Meticulously crafted of lightweight aluminum alloy, these dashing, stylish wheels feature a gleaming liquid-metal finish.

\$352.50



# DOOR SILL PROTECTORS

Features a brushed-stainless steel overlay and polished accents.

\$303.76



### **REMOTE ENGINE STARTER**

Have your vehicle's interior ready, waiting and comfortable in any kind of weather.

\$549.00



# Camry





when the doors are opened.

\$353.76