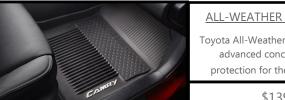

# DOOR SILL PROTECTORS

Features a brushed-stainless steel overlay and polished accents.

\$303.76

# Camry

when the doors are opened.

\$353.76