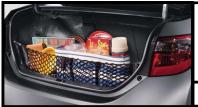

### **CARGO NET**

It is a versatile, lightweight solution to securing everyday items.

\$42.00

### **CARGO TOTE**

This collapsible, soft-sided cargo tote secures a variety of items, and helps keep them upright and in place.

\$48.00