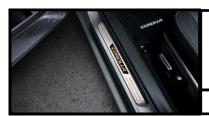

### **ILLUMINATED DOOR SILLS**

Help protect from scuffs and scrapes. The black accent panel illuminates warm amber when the doors are opened.

\$363.76