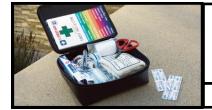

O TOTE**

This collapsible, soft-sided cargo tote secures a variety of items, and helps keep them upright and in place.

\$48.00



# Corolla

## Accessories



Let's Go Places



### **CARGO TRAY**

The tough, flexible cargo tray allows you to carry a wide variety of items, and helps protect your trunk area carpeting.

\$99.00



### **CARPET TRUNK MAT**

The ideal solution for helping keep the Corolla trunk area looking like new, the Carpet Trunk Mat helps prevent premature trunk area wear and tear.

\$94.00



## **EMERGENCY ASSISTANCE KIT**

Don't let small issues stop you in your tracks.

\$59.00



### UNIVERSAL TABLET HOLDER

It helps keep passengers entertained and is compatible with virtually all portable tablet multimedia devices with up to 10.1'' inch portrait layout.

\$79.00



### FIRST AID KIT

Be prepared for life's little emergencies.

\$29.00



### **ASHTRAY CUP**

This convenient, self-contained ashtray cup fits snugly inside the cupholder.

\$17.00



### TRD PERFORMANCE EXHAUST

Achieve a deeper and more resonant exhaust note with the TRD

Performance Exhaust.

\$624.76



## TRD LOWERING SPRINGS

Lower the vehicle's center of gravity for quicker turn-in, enhanced steering response and cornering ability.

\$922.80 (INCLUDES ALIGNMENT)



## TRD SWAY BARS

TRD-engineered front and rear sway bars help enhance your Corolla's handling characteristics.

\$313.76



## TRD PERFORMANCE AIR FILTER

For optimal engine protection and performance, the TRD performance air filter offers superb filtration and enhanced airflow.

\$59.75