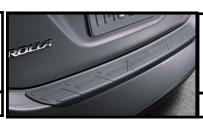

## REAR BUMPER PROTECTOR

Help keep the top surface of your rear bumper free of scrapes and scratches.

\$145.00