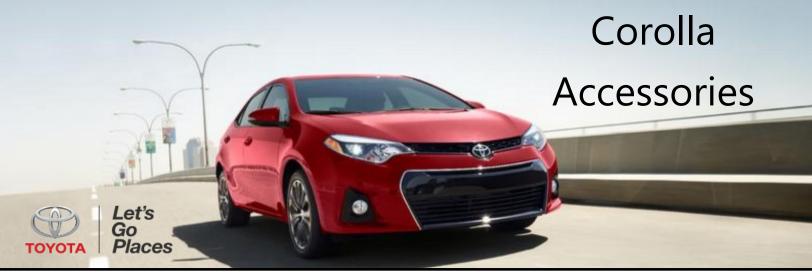

## **BODY SIDE MOLDINGS**

Help protect against careless door swings, runaway shopping carts and

\$255.00