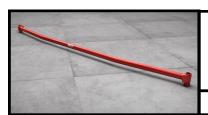

## TRD SWAY BARS

TRD-engineered front and rear sway bars help enhance your Corolla's handling characteristics.

\$313.76