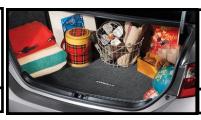

### **CARPET TRUNK MAT**

The ideal solution for helping keep the Corolla trunk area looking like new, the Carpet Trunk Mat helps prevent premature trunk area wear and tear.

\$94.00