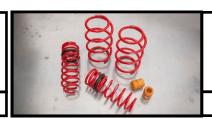

## TRD LOWERING SPRINGS

Lower the vehicle's center of gravity for quicker turn-in, enhanced steering response and cornering ability.

\$922.80 (INCLUDES ALIGNMENT)