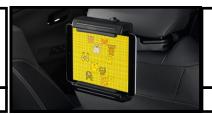

### UNIVERSAL TABLET HOLDER

It helps keep passengers entertained and is compatible with virtually all portable tablet multimedia devices with up to 10.1'' inch portrait layout.

\$79.00