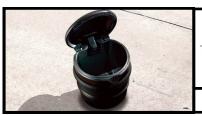

### **ASHTRAY CUP**

This convenient, self-contained ashtray cup fits snugly inside the cupholder.

\$17.00