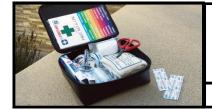

E

It is a versatile, lightweight solution to securing everyday items.

\$42.00



#### **CARGO TOTE**

This collapsible, soft-sided cargo tote secures a variety of items, and helps keep them upright and in place.

\$48.00



#### TOW HITCH RECEIVER

It is engineered to help accommodate your vehicle's maximum tow rating.

\$699.00



#### **CARPET CARGO MAT**

The ideal solution for helping keep the Highlander trunk area looking like new, the Carpet Trunk Mat helps prevent premature trunk area wear and tear.

\$94.00



#### **EMERGENCY ASSISTANCE KIT**

Don't let small issues stop you in your tracks.

\$59.00



#### UNIVERSAL TABLET HOLDER

It helps keep passengers entertained and is compatible with virtually all portable tablet multimedia devices with up to 10.1" inch layout.

\$79.00



#### FIRST AID KIT

Be prepared for life's little emergencies.

\$49.00



#### **ASHTRAY CUP**

This convenient, self-contained ashtray cup fits snugly inside the cupholder.

\$17.00



#### **WIRELESS HEADPHONES**

Additional wireless headphones let multiple passengers enjoy a personalized entertainment experience.

\$40.00



#### **REMOTE ENGINE STARTER**

Have your vehicle's interior ready, waiting and comfortable in any kind of weather.

\$549.00



#### TRAILER BALL AND BALL MOUNT

Designed and engineered to work together, the trailer ball and ball mount are built and tested to meet the Highlander's maximum towing capacity.

\$77.00



#### **RUNNING BOARDS**

Provide easier access into the interior of your Highlander. Brushed stainless steel finish with a raised rubber-pattern th