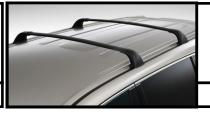

### ROOF RAIL CROSS BARS (XLE/ LIMITED)

Add utility and versatility, and take along up to 150 lb. more cargo.

\$362.38

#### **ROOF RAIL CROSS BARS**

Take along all kinds of cargo with Genuine Toyota roof rail cross bars.

\$362.38