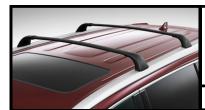

### ROOF RAIL CROSS BARS (XLE/ LIMITED)

Add utility and versatility, and take along up to 150 lb. more cargo.

\$362.38

#### **ROOF RAIL CROSS BARS**

Take along all kinds of cargo with Genuine Toyota roof rail cross bars.

\$362.38