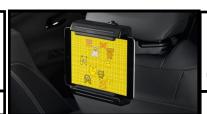

#### UNIVERSAL TABLET HOLDER

It helps keep passengers entertained and is compatible with virtually all portable tablet multimedia devices with up to 10.1" inch layout.

\$79.00