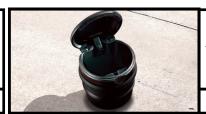

#### **ASHTRAY CUP**

This convenient, self-contained ashtray cup fits snugly inside the cupholder.

\$17.00