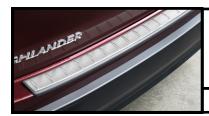

#### **REAR BUMPER PROTECTOR**

Provides a stylish gleaming look while helping keep the top surface of the rear bumper free of scrapes and scratches.

\$204.00