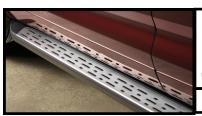

#### **RUNNING BOARDS**

Provide easier access into the interior of your Highlander. Brushed stainless steel finish with a raised rubber-pattern that complements Highlander's styling.

\$677.14