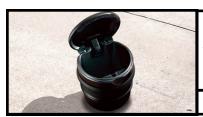

### ASHTRAY CUP

This convenient, self-contained ashtray cup fits snugly inside the cupholder.

\$17.00