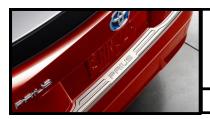

#### **REAR BUMPER PROTECTOR**

Provides a stylish gleaming look while helping keep the top surface of the rear bumper free of scrapes and scratches.

\$170.00