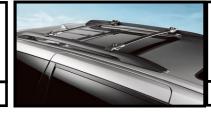

### ROOF RAIL CROSS BARS

Mount directly to the roof rails to help you carry up to 150 pounds of cargo.

\$202.38