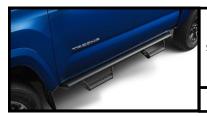

#### CAST ALUMINUM RUNNING BOARDS

Add style and function with a set of running boards. They make it easier to step into the cab, and they complement the rugged good looks of the all-new Tacoma.

\$937.14