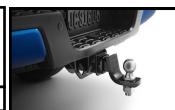

## **BALL MOUNT**

This Genuine Toyota ball mount helps make it easy to tow your toys. The ball placement provides the precise drop/rise to minimize the vehicle departure angle.

\$57.00

## TRAILER BALL

The perfect companion to the Tacoma tow hitch and ball mount, this trailer ball is made of cold-forged steel for superior strength. Available in 2-in. or 2 5/16-in.

\$20.00/\$29.00