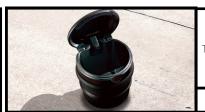

## **ASHTRAY CUP**

This convenient, self-contained ashtray cup fits snugly inside the cupholder.

\$17.00