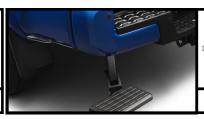

## **BED STEP**

It folds out when needed, then tucks neatly under the rear bumper when not in use. Plus, it works with the tailgate up or down – and can handle a 300-lb. load.

\$374.76