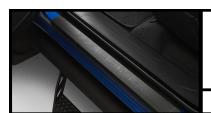

## DOOR SILL PROTECTORS

Features a brushed-stainless steel overlay and polished accents.

\$102.38