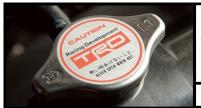

#### TRD RADIATOR CAP

The TRD radiator cap releases pressure at higher cooling system levels and protects your engine. Also: it looks awesome.

\$74.99