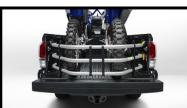

## **BALL MOUNT**

This Genuine Toyota ball mount helps make it easy to tow your toys. The ball placement provides the precise drop/rise to minimize the vehicle departure angle.

\$57.00

## TRAILER BALL

The perfect companion to the Tacoma tow hitch and ball mount, this trailer ball is made of cold-forged steel for superior strength. Available in 2-in. or 2 5/16-in.

\$20.00/\$29.00