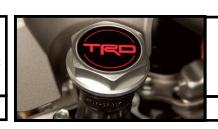

## TRD OIL CAP

The legendary Toyota Racing Development logo is on display every time you pop the hood.

\$57.00