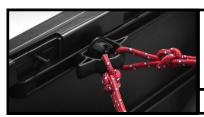

## MINI TIE-DOWNS WITH HOOKS

Organize and secure your equipment with these adjustable mini tie-downs with hooks, made of sturdy black nylon.

\$40.00