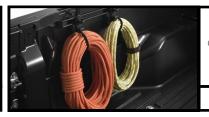

## MINI TIE-DOWNS WITH HOOKS

Organize and secure your equipment with these adjustable mini tie-downs with hooks, made of sturdy black nylon.

\$40.00