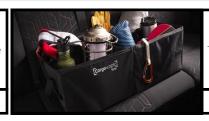

## **CARGO TOTE**

This collapsible, soft-sided cargo tote secures a variety of items, and helps keep them upright and in place.

\$48.00