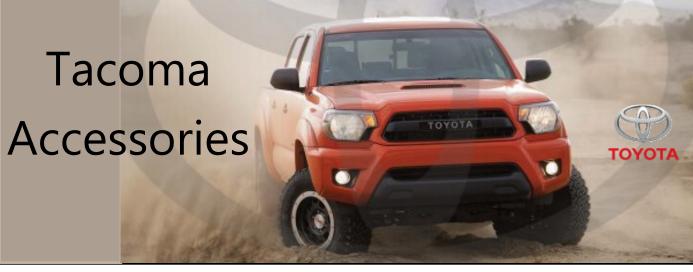

## MINI TIE-DOWNS WITH HOOKS

Organize and secure your equipment with these adjustable mini tie-downs with hooks, made of sturdy black nylon.

\$40.00