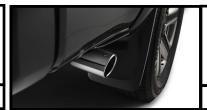

## **EXHAUST TIP**

Add to your Tacoma's bold style with these shiny exhaust tips. Built Toyota-tough, they're constructed from polished, corrosion-resistant double-walled 304 stainless steel.

\$106.43