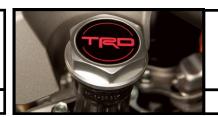

#### TRD OIL CAP

The legendary Toyota Racing Development logo is on display every time you pop the hood.

\$57.00