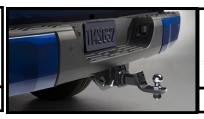

#### **BALL MOUNT**

This Genuine Toyota ball mount helps make it easy to tow your toys. The ball placement provides the precise drop/rise to minimize the vehicle departure angle.

\$65.00

#### TRAILER BALL

Crafted of cold-forged steel for superior strength, the trailer ball is designed to work with your Tundra's tow hitch ball mount.

\$29.00

#### **TOW HITCH RECEIVER**

Big fun calls for big toys. Tow up to 6,800 lbs. with confidence with the strong, durable Class IV tow hitch receiver.

\$637.14