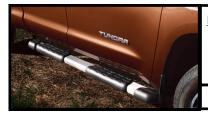

#### BRUSHED STAINLESS STEEL STEP-BOARDS

Step into your cab with style and ease when you install these stepboards.

\$772.14