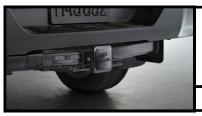

#### **TOW HITCH RECEIVER**

Big fun calls for big toys. Tow up to 6,800 lbs. with confidence with the strong, durable Class IV tow hitch receiver.

\$637.14