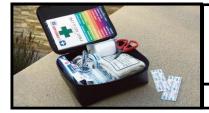

ike rack that locks down the front forks.

\$95.00



#### MINI TIE-DOWNS WITH HOOKS

Organize and secure your equipment with these adjustable mini tie-downs with hooks, made of sturdy black nylon.

\$40.00



#### **CARGO DIVIDER**

It's the smart, sensible solution that works in conjunction with Tundra's deck rail system so it can be positioned where it functions best for you.

\$335.00



#### TRD OIL CAP

The legendary Toyota Racing Development logo is on display every time you pop the hood.

\$57.00



#### **EMERGENCY ASSISTANCE KIT**

Don't let small issues stop you in your tracks.

\$59.00



#### **UNIVERSAL TABLET HOLDER**

It helps keep passengers entertained and is compatible with virtually all portable tablet multimedia devices with up to 10.1" inch portrait layout.

\$79.00



#### FIRST AID KIT

Be prepared for life's little emergencies.

\$29.00



#### **ASHTRAY CUP**

This convenient, self-contained ashtray cup fits snugly inside the cupholder.

\$17.00



#### **TOW HITCH RECEIVER**

Big fun calls for big toys. Tow up to 6,800 lbs. with confidence with the strong, durable Class IV tow hitch receiver.

\$637.14



#### **EXHAUST TIP**

Add to your Tundra's bold style with these shiny exhaust tips. Built Toyota-tough, they're constructed from polished, corrosion-resistant double-walled 304 stainless steel.

\$116.43



#### SKID RESISTOR BED LINER

Made of thick-ribbed, high-density polyethylene, it can withstand a whole lot of abuse, including chemicals and corrosives.

\$432.43



#### TAILGATE INSERT BADGE

Details set you apart from the crowd. These ins