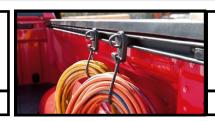

#### MINI TIE-DOWNS WITH HOOKS

Organize and secure your equipment with these adjustable mini tie-downs with hooks, made of sturdy black nylon.

\$40.00