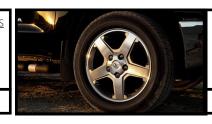

## 20-IN MACHINED STAR 5-SPOKE ALLOY WHEELS

Go big or go home. These lightweight alloy wheels increase performance by dissipating heat faster, while increasing grip.

\$402.50