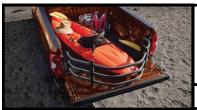

#### TIE-DOWN CLEAT

Secure your gear and head out with confidence, knowing that each bed cleat will hold up to 110 lbs.

\$42.00

#### **DECK RAIL SYSTEM**

With a deck rail system that works with tie-down cleats and locking fork bike rack, you can secure almost anything you need for your work or play.

\$324.76