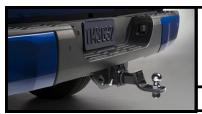

#### **BALL MOUNT**

This Genuine Toyota ball mount helps make it easy to tow your toys. The ball placement provides the precise drop/rise to minimize the vehicle departure angle.

\$65.00

#### TRAILER BALL

Crafted of cold-forged steel for superior strength, the trailer ball is designed to work with your Tundra's tow hitch ball mount.

\$29.00

#### **TOW HITCH RECEIVER**

Big fun calls for big toys. Tow up to 6,800 lbs. with confidence with the strong, durable Class IV tow hitch receiver.

\$637.14