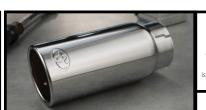

#### **EXHAUST TIP**

Add to your Tundra's bold style with these shiny exhaust tips. Built Toyota-tough, they're constructed from polished, corrosion-resistant double-walled 304 stainless steel.

\$116.43