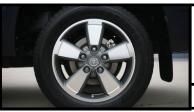

#### 20-IN CARVED 5-SPOKE ALLOY WHEELS

Get all the benefits of lightweight, 20-inch alloy wheels, but with a more polished, eye-catching look.

\$447.50