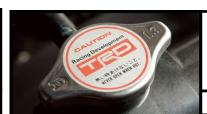

#### TRD RADIATOR CAP

The TRD radiator cap releases pressure at higher cooling system levels and protects your engine. Also: it looks awesome.

\$74.99