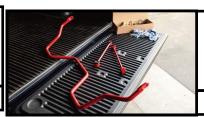

#### MINI TIE-DOWNS WITH HOOKS

Organize and secure your equipment with these adjustable mini tie-downs with hooks, made of sturdy black nylon.

\$40.00