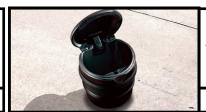

#### **ASHTRAY CUP**

This convenient, self-contained ashtray cup fits snugly inside the cupholder.

\$17.00