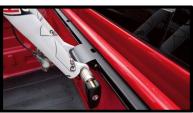

#### **DECK RAIL SYSTEM**

With a deck rail system that works with tie-down cleats and locking fork bike rack, you can secure almost anything you need for your work or play.

\$324.76