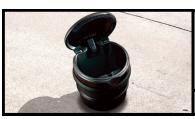

## **ASHTRAY CUP**

This convenient, self-contained ashtray cup fits snugly inside the cupholder.

\$17.00